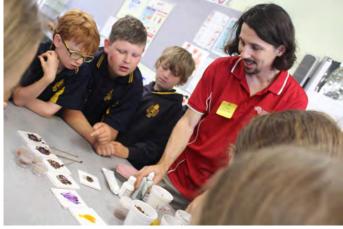

Yesterday, Lachlan Hallett from AusEarthEd visited to run Earth Science activities for the primary students on Changing Beads, Fake a Fossil and What's in a Soil.

#### **AUSTRALIAN EARTH SCIENCE EDUCATION**

Australian Earth Science Education (AusEarthEd) is part of the Primary Australian Literacy Mathematics and Science (PALMS) program, supported by Santos. Presenter Lachlan Hallett, provided hands-on earth science education to support the local context. Topics covered during these sessions included local fossils, soils and investigating light from the Sun. Each Primary class engaged in one lesson and the Kindergarten class joined the R/1 as part of their ongoing transition.